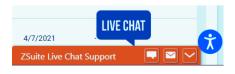

**Need help?** Use the "Live Chat" feature during scheduled hours. After hours send an email.

ZSuite also offers an Accessibility Adjustments feature for your convenience.