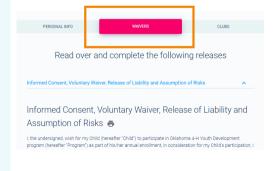

### **IMPORTANT:**

- Only a LEGAL parent or guardian may sign an enrollment.
- Electronic signatures are legally binding.
- No initials. Full name only.
- Carefully read and complete each Waiver.
- Some counties will require a medical form as part of the enrollment process.

Thoroughly read and complete the medical waiver

Updating online form, is as simple as logging in and making changes.

Family is responsible to update ANY medical form, with life changes, in a timely manner.