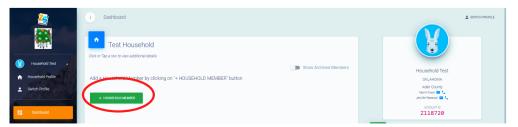

## **Creating Youth Enrollment**

Click '+ Household Member' to start a new member profile.

Complete required fields and other requested information.

Dates with a single digit must have a '0' in front of the number.