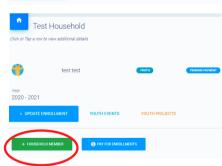

## **Creating Youth Enrollment**

Click '+ Household Member' to start a new member profile.

Complete required fields and other requested information.

Dates with a single digit must have a '0' in front of the number.