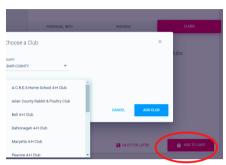

- Club One club must be selected as your primary club.
- Must have one project per club.
- No more than 10 projects.
- Cloverbuds do not have 'projects.' Being a Cloverbud is a time for exploration.
- Click 'Add to Cart.'