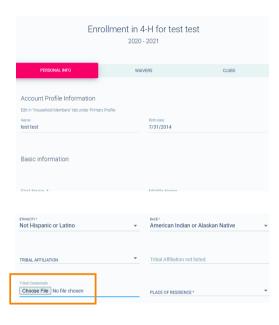

## **Creating Youth Enrollment**

Click '+ Household Member' to start a new member profile.

Complete required fields and other requested information.

Dates with a single digit must have a '0' in front of the number.

Example: July 31, 2014 birthday, must be entered as 07/31/2014.

If autofill is working, make sure information is correct.

If applicable, documents can be uploaded as a picture, PDF, etc.