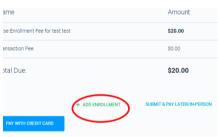

Do not checkout/submit & pay/pay with CC until ALL youth are enrolled

- Complete all youth enrollment before checking out/paying.
- More youth to enroll? Click 'Add Enrollment, to return to main screen.
- Click '+ Household Member' to start another enrollment.